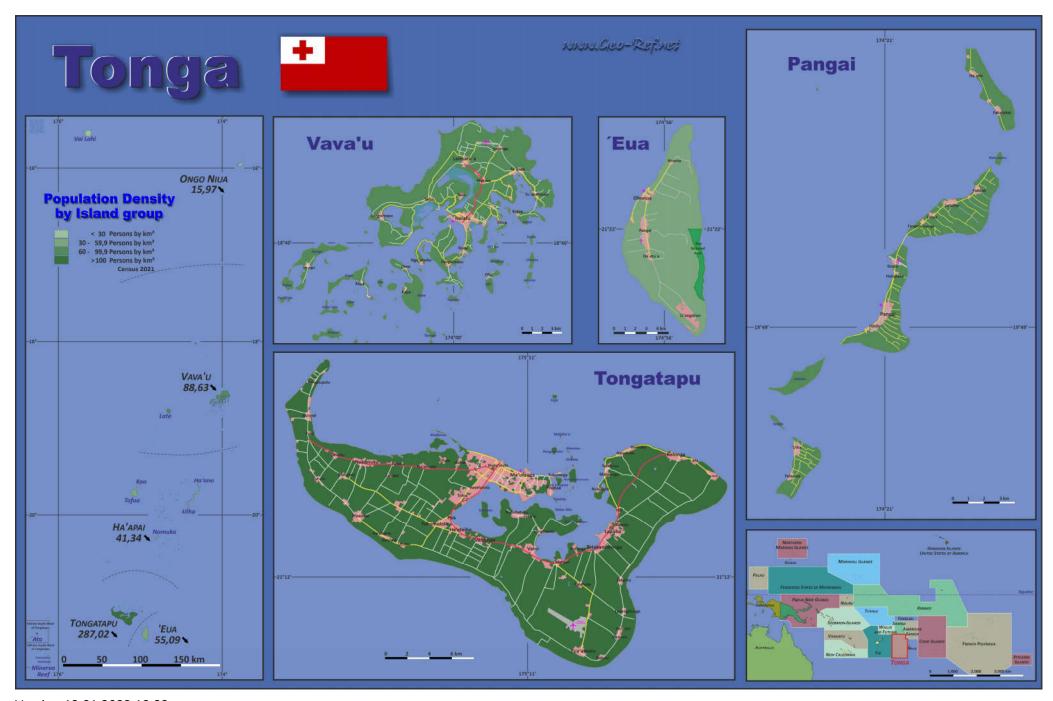

We have published on the country page usually the population density of the country, the mostly interesting thematic map. But the real power of our offer consists in the display of your own data, drawing so your own maps with your results or relevant data.