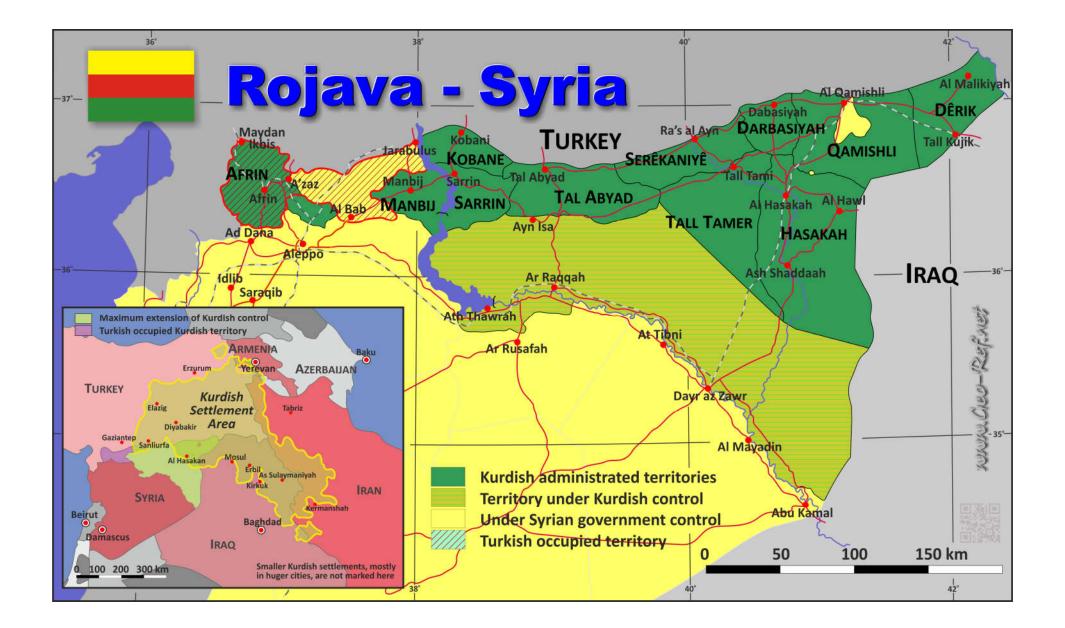

We have published on the country page usually the population density of the country, the mostly interesting thematic map. But the real power of our offer consists in the display of your own data, drawing so your own maps with your results or relevant data.