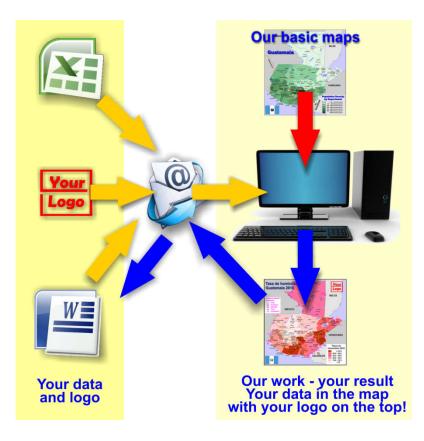

We have published on the country page usually the population density of the country, the mostly interesting thematic map. But the real power of our offer consists in the display of your own data, drawing so your own maps with your results or relevant data.

So it works:

**Please** <u>visit the corresponding page for our detailed conditions of service and supply.</u> The price of a thematic map is visible on the corresponding country page.

Visit our page Services to find out about our additional services.