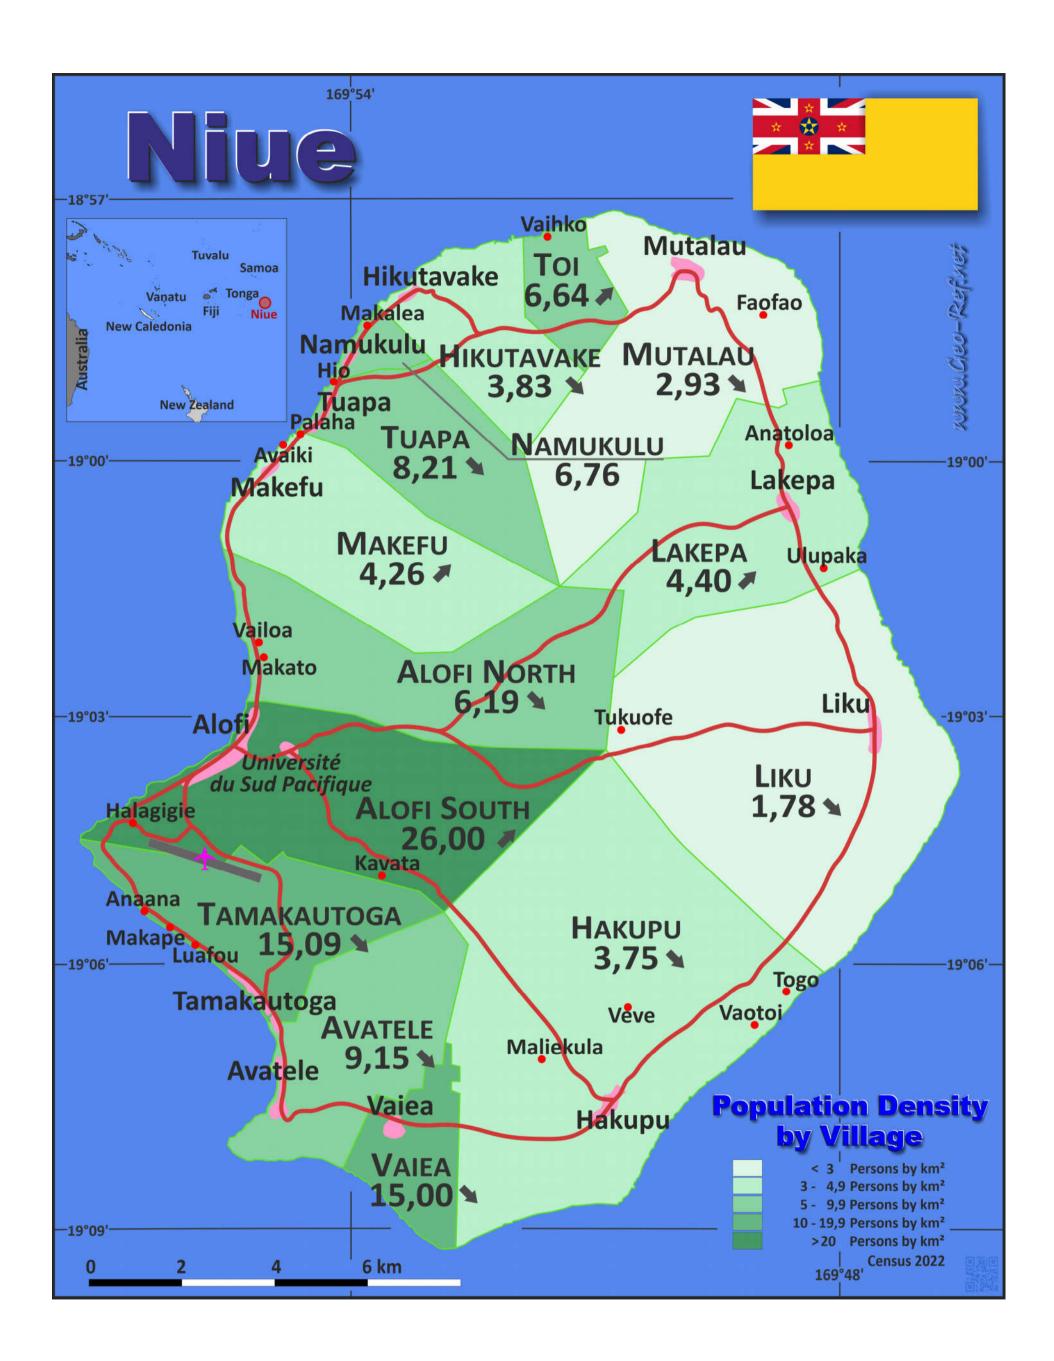

## **Administrative division Niue**

## **Division by Village**

## **Census 2022**

| Village     | HASC  | Capital     | Area<br>km² | Population | Density<br>Persons/km <sup>2</sup> |
|-------------|-------|-------------|-------------|------------|------------------------------------|
| Alofi North | NU.AN | Alofi       | 30,21       | 187        | 6,19                               |
| Alofi South | NU.AS | Alofi       | 16,27       | 423        | 26,00                              |
| Avatele     | NU.AV | Avatele     | 13,99       | 128        | 9,15                               |
| Hakupu      | NU.HP | Hakupu      | 48,04       | 180        | 3,75                               |
| Hikutavake  | NU.HV | Hikutavake  | 10,17       | 39         | 3,83                               |
| Lakepa      | NU.LP | Lakepa      | 21,58       | 95         | 4,40                               |
| Liku        | NU.LI | Liku        | 41,64       | 74         | 1,78                               |
| Makefu      | NU.MF | Makefu      | 17,13       | 73         | 4,26                               |
| Mutalau     | NU.MT | Mutalau     | 26,31       | 77         | 2,93                               |
| Namukulu    | NU.NM | Namukulu    | 1,48        | 9          | 6,08                               |
| Tamakautoga | NU.TM | Tamakautoga | 11,93       | 180        | 15,09                              |
| Тоі         | NU.TO | Vaihko      | 4,82        | 32         | 6,64                               |
| Тиара       | NU.TP | Тиара       | 12,54       | 103        | 8,21                               |
| Vaiea       | NU.VA | Vaiea       | 5,4         | 81         | 15,00                              |
| Total       |       |             | 261,51      | 1.681      | 6,43                               |