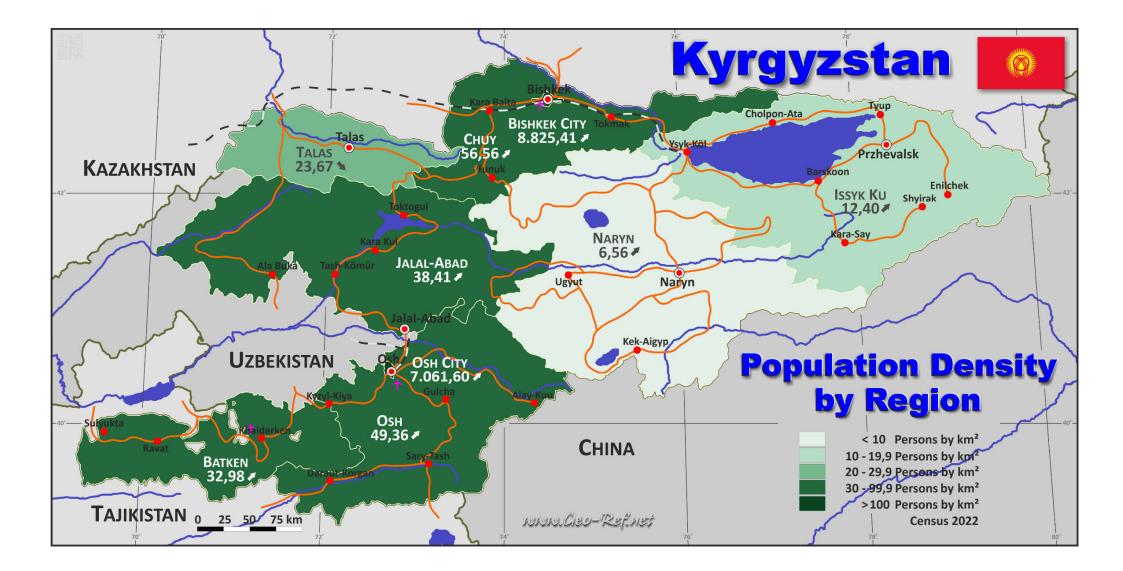

## Administrative division Kyrgyzstan

## **Division by Region**

**Census 2022** 

| Region / City | ISO<br>3166-2 | Capital    | Area<br>km² | Population | Density<br>Persons/km <sup>2</sup> |
|---------------|---------------|------------|-------------|------------|------------------------------------|
| Batken        | KG-B          | Batken     | 17.024      | 561.443    | 32,98                              |
| Bishkek City  | KG-GB         | Bishkek    | 127         | 1.120.827  | 8.825,41                           |
| Chuy          | KG-C          | Bishkek    | 18.684      | 1.056.758  | 56,56                              |
| Issyk Kul     | KG-Y          | Karakol    | 43.114      | 534.472    | 12,40                              |
| Jalal-Abad    | KG-J          | Jalal-Abad | 33.648      | 1.292.420  | 38,41                              |
| Naryn         | KG-N          | Naryn      | 46.707      | 306.573    | 6,56                               |
| Osh           | KG-O          | Osh        | 29.165      | 1.439.633  | 49,36                              |
| Osh City      | KG-GO         | Osh        | 50          | 353.080    | 7.061,60                           |
| Talas         | KG-T          | Talas      | 11.446      | 270.950    | 23,67                              |
| Total         |               |            | 199.965     | 6.936.156  | 34,69                              |