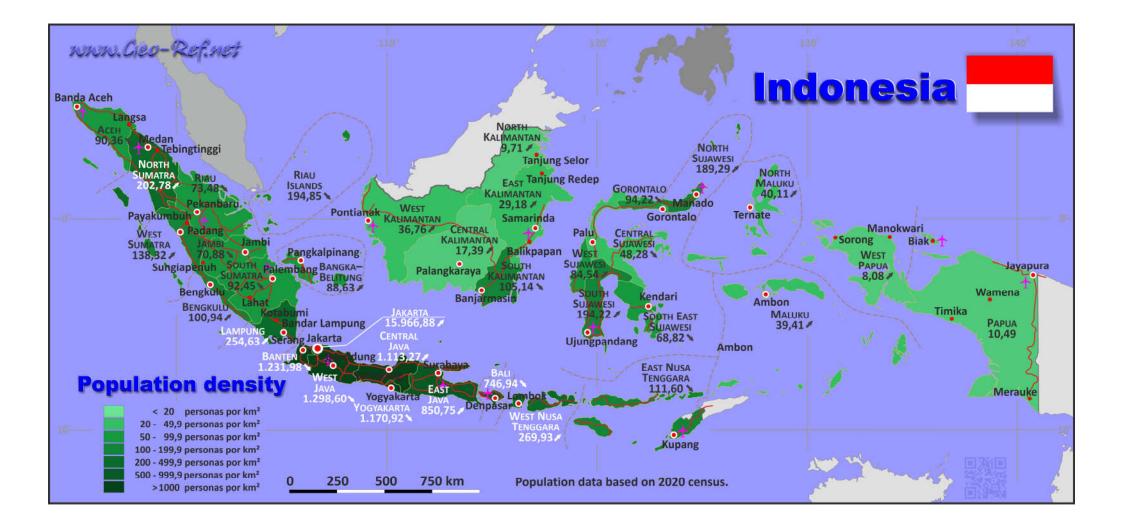

We have published on the country page usually the population density of the country, the mostly interesting thematic map. But the real power of our offer consists in the display of your own data, drawing so your own maps with your results or relevant data.