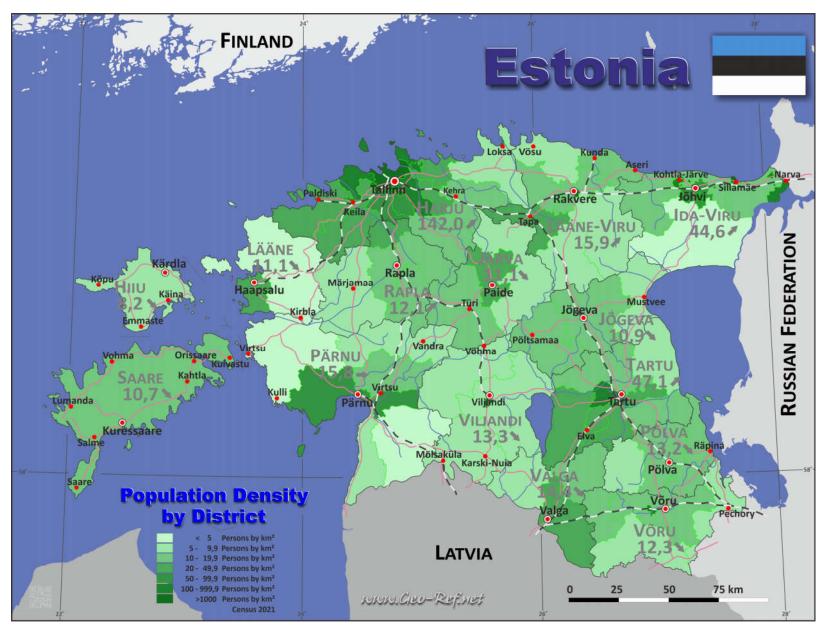

## **Division by Province**

| District   | ISO<br>3166-2 | Capital    | Area<br>km² | Population | Density<br>Pers/km² |
|------------|---------------|------------|-------------|------------|---------------------|
| Harju      | EE-37         | Tallinn    | 4.329       | 614.567    | 142,0               |
| Hiiu       | EE-39         | Kärdla     | 1.032       | 8.497      | 8,2                 |
| Ida-Viru   | EE-44         | Johvi      | 2.973       | 132.741    | 44,6                |
| Järva      | EE-51         | Paide      | 2.674       | 29.697     | 11,1                |
| Jogeva     | EE-49         | Jogeva     | .546        | 27.858     | 10,9                |
| Lääne      | EE-57         | Haapsalu   | 1.816       | 20.229     | 11,1                |
| Lääne-Viru | EE-59         | Rakvere    | 3.697       | 58.709     | 15,9                |
| Pärnu      | EE-67         | Pärnu      | 5.419       | 85.710     | 15,8                |
| Polva      | EE-65         | Polva      | 1.824       | 23.991     | 13,2                |
| Rapla      | EE-70         | Rapla      | 2.765       | 33.529     | 12,1                |
| Saare      | EE-74         | Kuressaare | 2.938       | 31.292     | 10,7                |
| Tartu      | EE-78         | Tartu      | 3.349       | 157.760    | 47,1                |
| Valga      | EE-82         | Valga      | 1.917       | 27.651     | 14,4                |
| Viljandi   | EE-84         | Viljandi   | 3.420       | 45.413     | 13,3                |
| Voru       | EE-86         | Voru       | 2.774       | 34.180     | 12,3                |
| Total      |               |            | 43.473      | 1.331.824  | 30,6                |