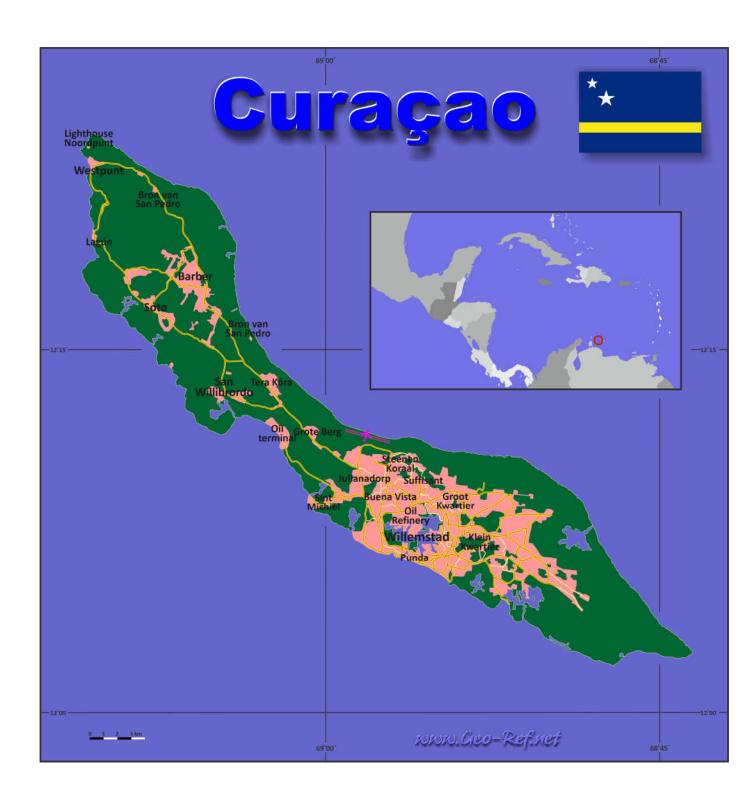

We have published on the country page usually the population density of the country, the mostly used thematic map. But the real power of our offer consists in the display of your own data, drawing so your own maps with your results or relevant data.