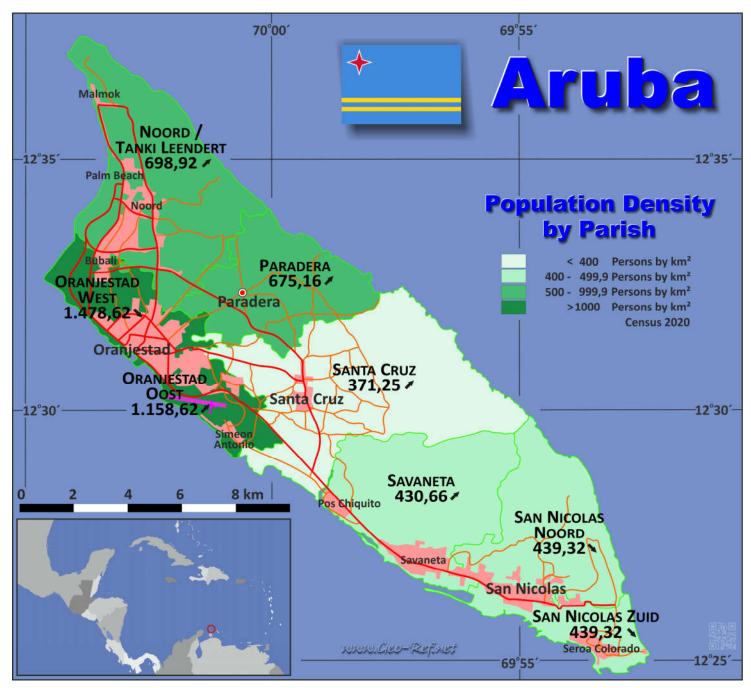

## **Administrative division Aruba**

## **Census 2020**

## **Division by Parish**

| Parish                 | ISO<br>3166-2 | Capital     | Area<br>km² | Population | Density<br>Pers/km² |
|------------------------|---------------|-------------|-------------|------------|---------------------|
| Santa Cruz             | AW-7          | Santa Cruz  | 41,04       | 15.236     | 371,25              |
| San Nicolas Noord      | AW-5          | San Nicolas | 23,19       | 9.940      | 428,63              |
| Savaneta               | AW-8          | Savaneta    | 27,76       | 11.955     | 430,66              |
| San Nicolas Zuid       | AW-6          | San Nicolas | 9,64        | 4.235      | 439,32              |
| Paradera               | AW-4          | Paradera    | 20,49       | 13.834     | 675,16              |
| Noord / Tanki Leendert | AW-1          | Noord       | 34,62       | 24.193     | 698,82              |
| Oranjestad Oost        | AW-3          | Oranjestad  | 12,88       | 14.923     | 1.158,62            |
| Oranjestad West        | AW-2          | Oranjestad  | 9,29        | 13.735     | 1.478,47            |
| Total                  |               |             | 178,91      | 108.051    | 603,94              |